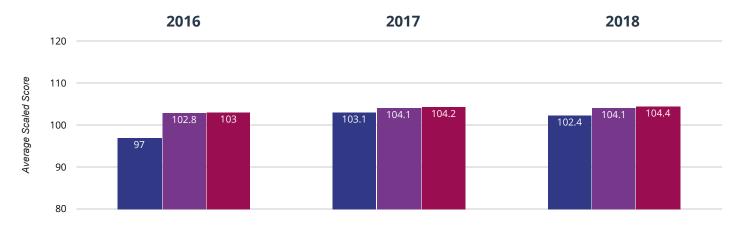

### Maths - average scaled score

#### 102.4 in 2018

#### 0.7 points drop since 2017

5.4 points rise since 2016

Lower Heath CofE Primary School Shropshire (125) National (15750)