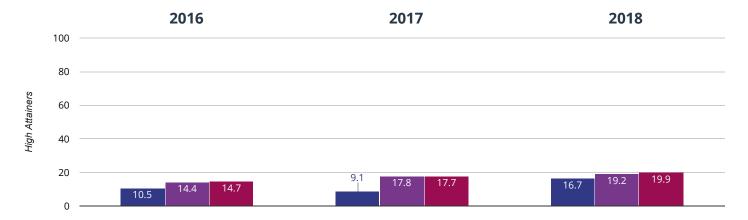

### **II** Reading - high attainers

#### 22.2% in 2018

4% points rise since 2017

**16.9**% points **rise since 2016** 

■ Lower Heath CofE Primary School ■ Shropshire (125) ■ National (15750)