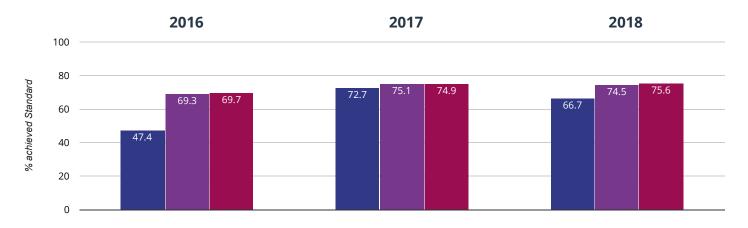

### **✓** Writing - achieved standard

#### 83.3% in 2018

#### 7.6% points drop since 2017

**14.9%** points **rise since 2016** 

Lower Heath CofE Primary School Shropshire (125) National (15750)