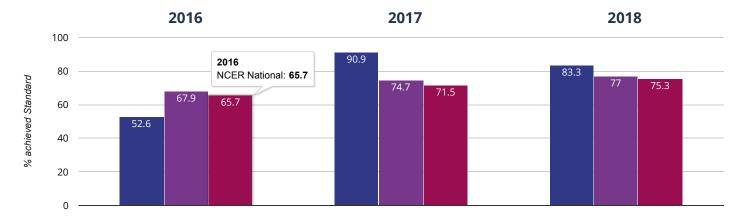

# **TREADING - achieved standard**

#### 83.3% in 2018

7.6% points drop since 2017

**30.7%** points **rise since 2016** 