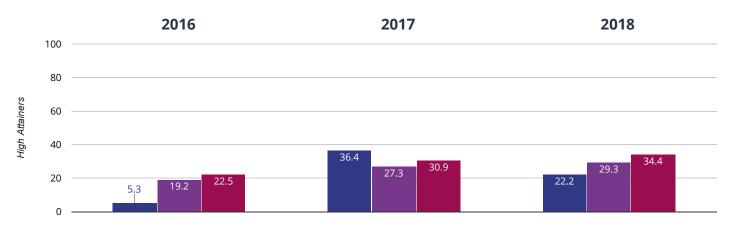

### **II** Reading - high attainers

#### 22.2% in 2018

4% points rise since 2017

**16.9**% points **rise since 2016** 

■ Lower Heath CofE Primary School ■ Shropshire (125) ■ National (15750)