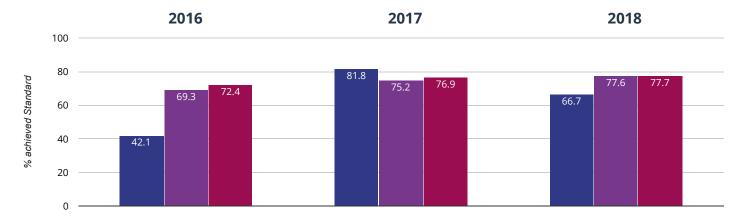

#### Maths - achieved standard

#### 66.7% in 2018

#### 6% points drop since 2017

**19.3%** points **rise since 2016** 

Lower Heath CofE Primary School Shropshire (125) National (15750)