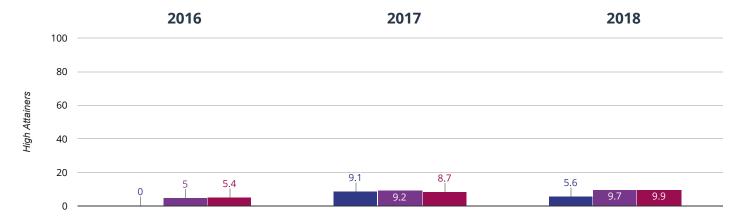

## ஃ RWM - high attainers

#### 5.6% in 2018

3.5% points drop since 2017

5.6% points rise since 2016