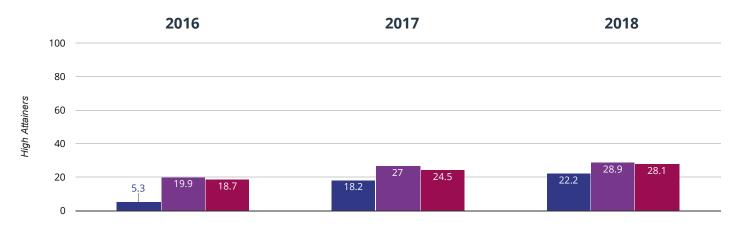

### **II** Reading - high attainers

#### 22.2% in 2018

4% points rise since 2017

**16.9**% points **rise since 2016** 

■ Lower Heath CofE Primary School ■ Shropshire (125) ■ National (15750)