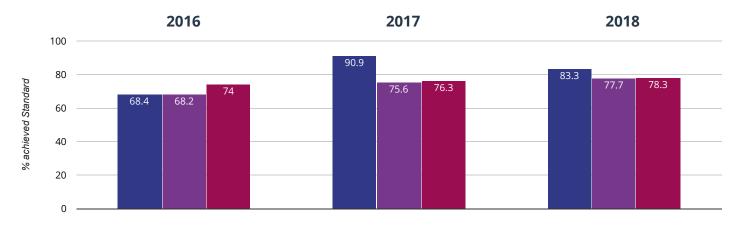

# **TREADING - achieved standard**

#### 83.3% in 2018

7.6% points drop since 2017

**30.7%** points **rise since 2016** 