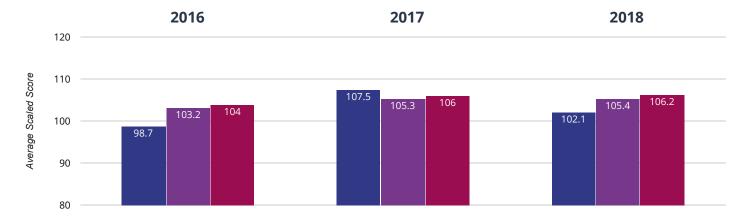

### **I** Reading - average scaled score

#### **104.9** in **2018**

0.8 points drop since 2017

**6.1** points rise since 2016