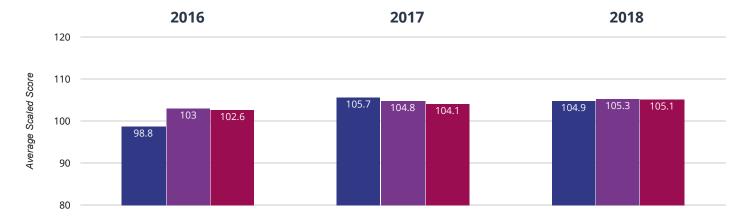

### **I** Reading - average scaled score

#### **104.9** in **2018**

0.8 points drop since 2017

**6.1** points rise since 2016