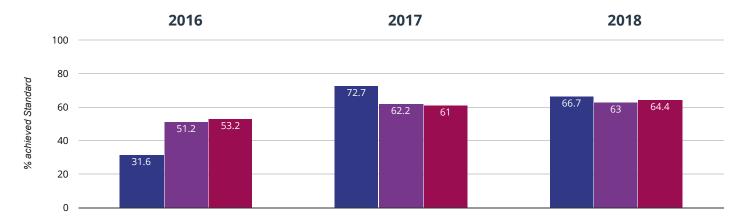

### ஃ RWM - achieved standard

#### 66.7% in 2018

#### 6% points drop since 2017

**35.1%** points **rise since 2016** 

Lower Heath CofE Primary School Shropshire (125) National (15750)