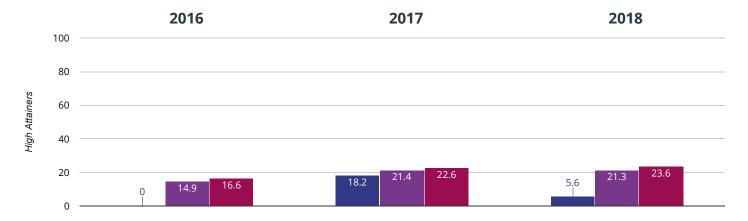

### **✓** Writing - high attainers

#### 16.7% in 2018

**7.6%** points **rise since 2017** 

6.2% points rise since 2016